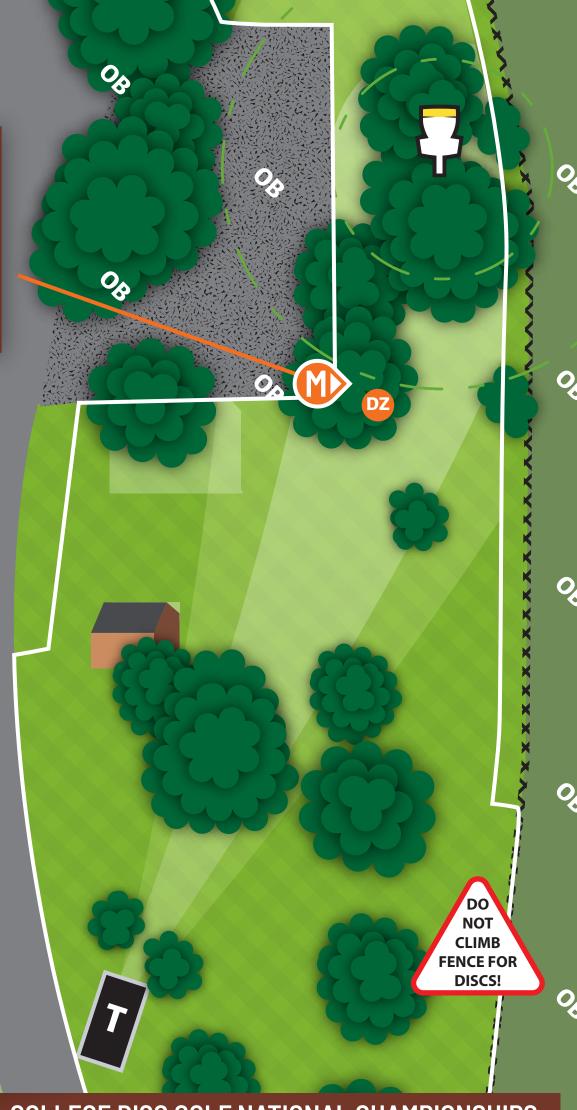

HIPS** 

т

08

DZ

DZ

#### hole 5













HOLE















HOLE

Y

PAR 3

**449**<sub>FT</sub>

PCCA MAJOR

ISC GOLF

6

 $\bigcirc$ 

 $\bigcirc$ 

¢

COLLEGE DISC GOLF NATIONAL CHAMPIONSHIPS

0

 $\bigcirc$ 

5

0

0

08

T

### HOLE 10



### **413**<sub>FT</sub>



~~





COLLEGE DISC GOLF NATIONAL CHAMPIONSHIPS

P

 $\bigcirc$ 

 $\bigcirc$ 

C

# HOLE

PAR **3** 

## **303**ft

PDGA | MAJOR





ſ DZ Т 08

#### hole 12











COLLEGE DISC GOLF NATIONAL CHAMPIONSHIPS

Т

0

0

### HOLE 13













#### HOLE 14

PAR 3

**249**<sub>FT</sub>

PCGA MAJOR

DISC GOLF

0

0<sub>6</sub>

23

DZ Drop Zone 2

Ĝ

03

0<sub>6</sub>

03

**℃** \$

Q

0<sub>6</sub>

00

0<sub>B</sub>

08

0

Drop Zone 1

DZ

#### hole 15













#### HOLE 16













HOLE 17













### HOLE 18



PAR 5