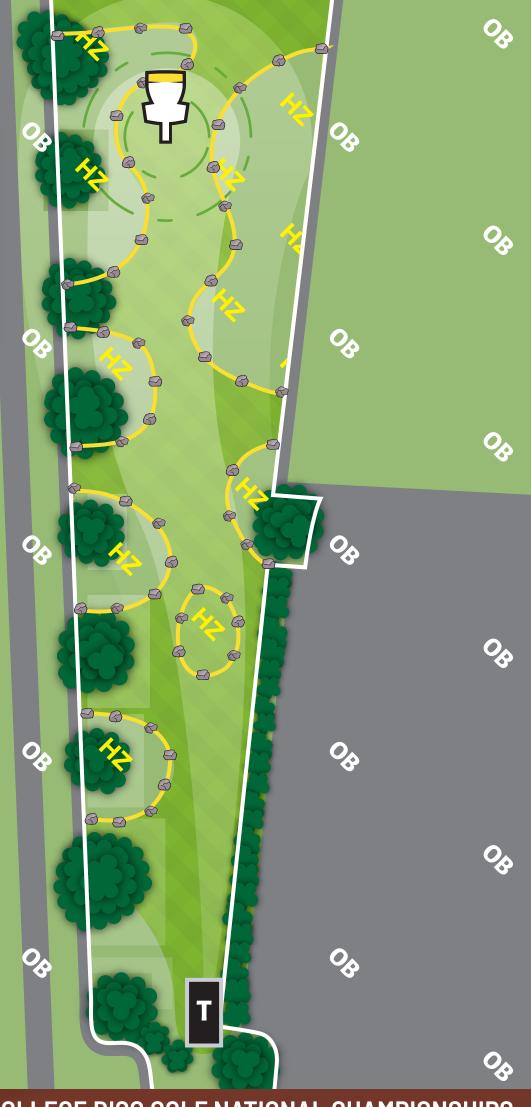

# HOLE

**COLLEGE DISC GOLF NATIONAL CHAMPIONSHIPS** 

т

08

DZ

DZ

DZ Drop Zone 2

Ĝ

03

0<sub>6</sub>

03

**℃** \$

Q

0<sub>6</sub>

00

0<sub>B</sub>

08

0

Drop Zone 1

DZ