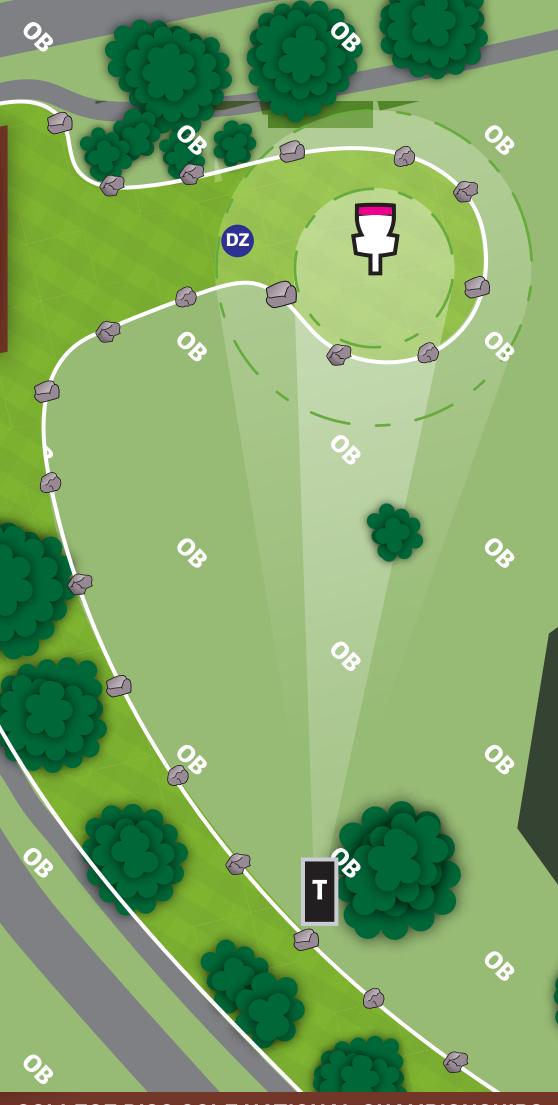

# HOLE

**COLLEGE DISC GOLF NATIONAL CHAMPIONSHIPS** 

т

08

DZ

DZ

DZ Drop Zone 2

Ĝ

03

0<sub>6</sub>

03

**℃** \$

Q

0<sub>6</sub>

00

0<sub>B</sub>

08

0

Drop Zone 1

DZ