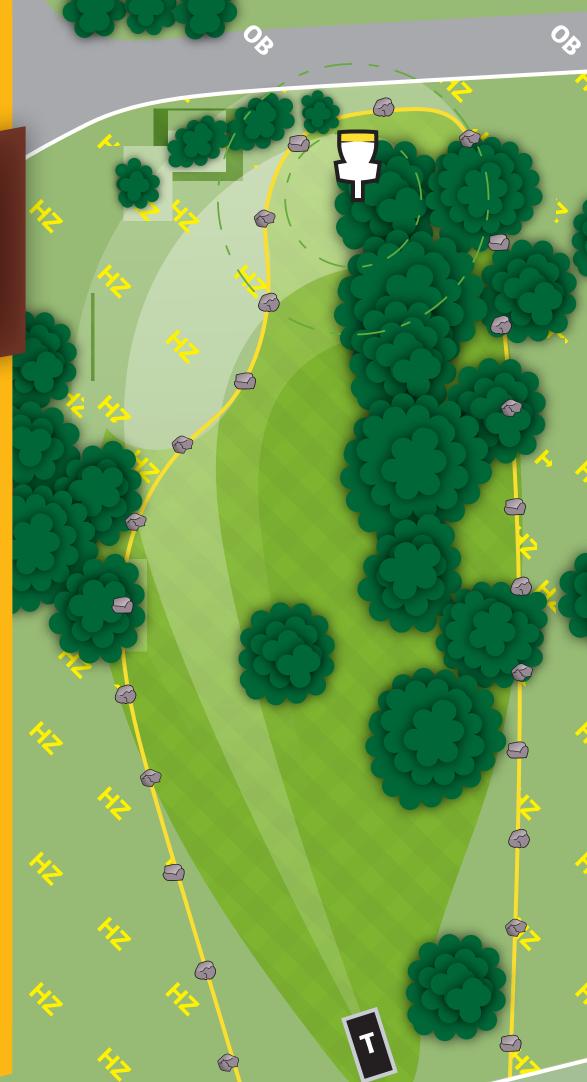

## HOLE

701<sub>FT</sub>

PAR 4

hole 2 5

0

00

PAR **3** 

**COLLEGE DISC GOLF NATIONAL CHAMPIONSHIPS** 