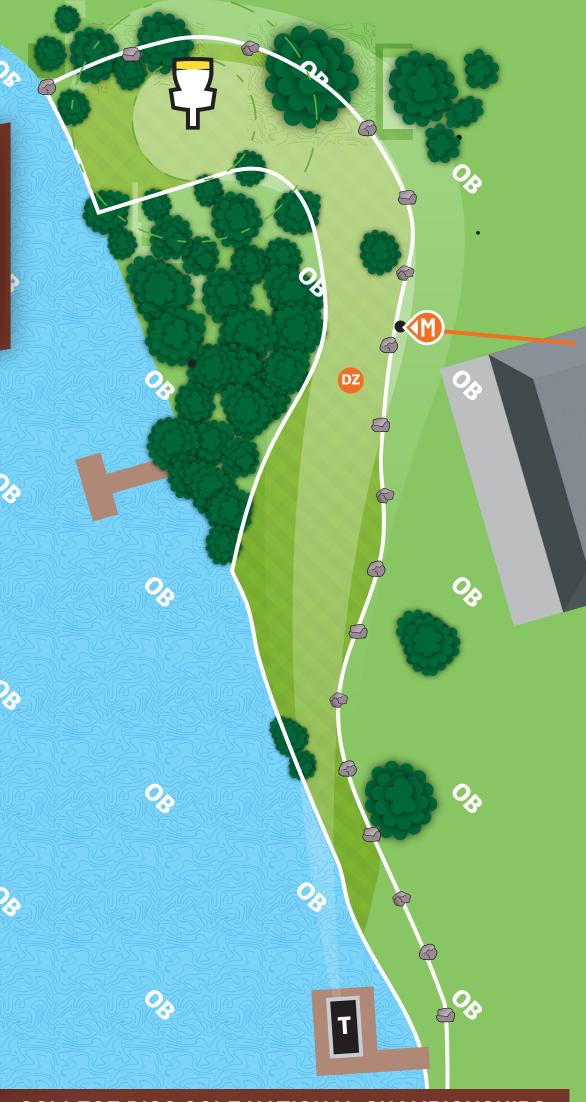

**COLLEGE DISC GOLF NATIONAL CHAMPIONSHIPS** 

т

08

DZ

DZ

#### hole 5













HOLE















HOLE

Y

PAR 3

**449**<sub>FT</sub>

PCCA MAJOR

ISC GOLF

6

 $\bigcirc$ 

 $\bigcirc$ 

¢

COLLEGE DISC GOLF NATIONAL CHAMPIONSHIPS

0

 $\bigcirc$ 

5

0

0

08

T

### HOLE 10



### **413**<sub>FT</sub>



~~





COLLEGE DISC GOLF NATIONAL CHAMPIONSHIPS

P

 $\bigcirc$ 

 $\bigcirc$ 

C

# HOLE

PAR **3** 

## **303**ft

PDGA | MAJOR





ſ DZ Т 08

#### hole 12











COLLEGE DISC GOLF NATIONAL CHAMPIONSHIPS

Т

0

0

### HOLE 13













#### HOLE 14

PAR 3

**249**<sub>FT</sub>

PCGA MAJOR

DISC GOLF

0

0<sub>6</sub>

23

DZ Drop Zone 2

Ĝ

03

0<sub>6</sub>

03

**℃** \$

Q

0<sub>6</sub>

00

0<sub>B</sub>

08

0

Drop Zone 1

DZ

#### hole 15













#### HOLE 16













HOLE 17













### HOLE 18



PAR 5