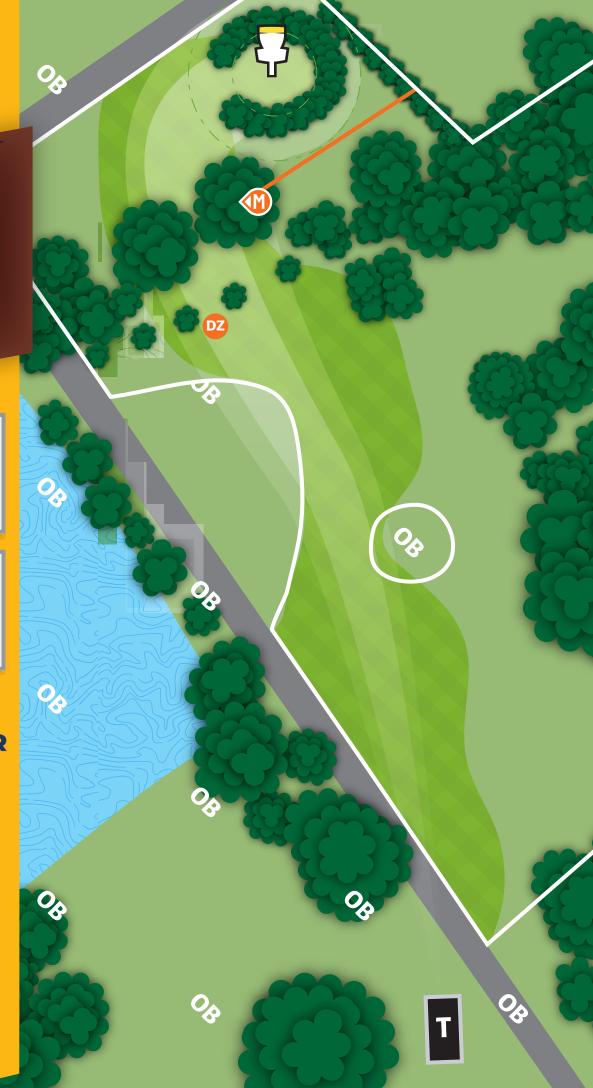

### 371<sub>FT</sub>

**COLLEGE DISC GOLF NATIONAL CHAMPIONSHIPS** 

T

O<sub>C</sub>

DZ

Q

0

R