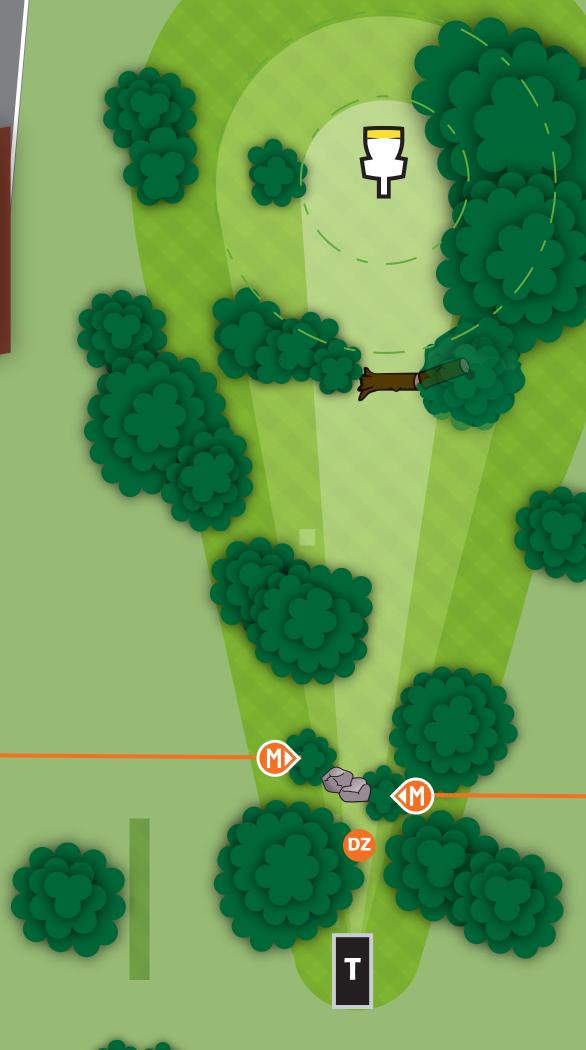

LF NATIONAL CHAMPIONSHIPS** 

т

08

DZ

DZ

#### hole 5













HOLE















HOLE

Y

PAR 3

**449**<sub>FT</sub>

PCCA MAJOR

ISC GOLF

6

 $\bigcirc$ 

 $\bigcirc$ 

¢

COLLEGE DISC GOLF NATIONAL CHAMPIONSHIPS

0

 $\bigcirc$ 

5

0

0

08

T

### HOLE 10



### **413**<sub>FT</sub>



~~





COLLEGE DISC GOLF NATIONAL CHAMPIONSHIPS

P

 $\bigcirc$ 

 $\bigcirc$ 

C

# HOLE

PAR **3** 

## **303**ft

PDGA | MAJOR





ſ DZ Т 08

#### hole 12











COLLEGE DISC GOLF NATIONAL CHAMPIONSHIPS

Т

0

0

### HOLE 13













#### HOLE 14

PAR 3

**249**<sub>FT</sub>

PCGA MAJOR

DISC GOLF

0

0<sub>6</sub>

23

DZ Drop Zone 2

Ĝ

03

0<sub>6</sub>

03

**℃** \$

Q

0<sub>6</sub>

00

0<sub>B</sub>

08

0

Drop Zone 1

DZ

#### hole 15













#### HOLE 16













HOLE 17













### HOLE 18



PAR 5