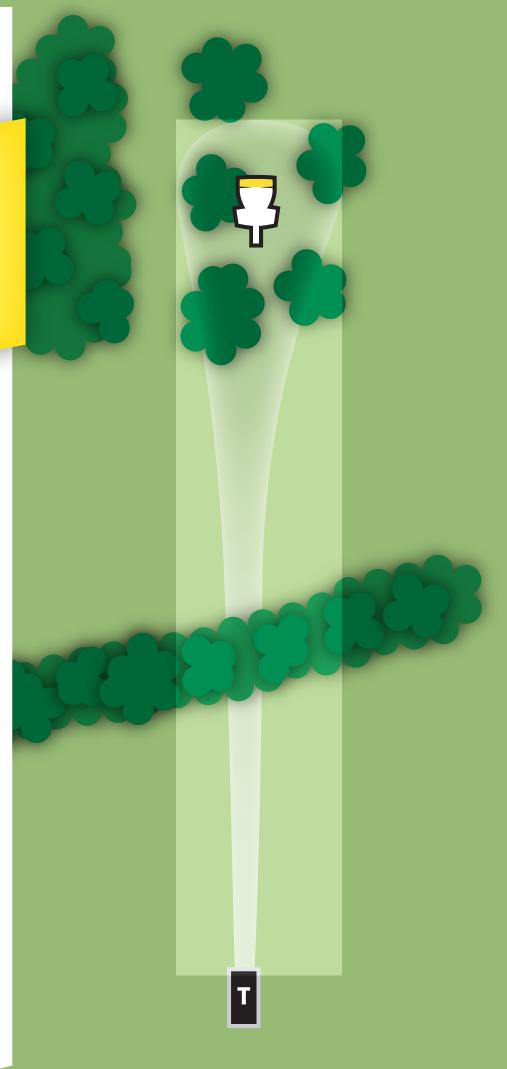

HOLE

PAR 3

211<sub>FT</sub>

HOLE 2

PAR 3

254<sub>FT</sub>

PDGA MAJOR

HOLE 3