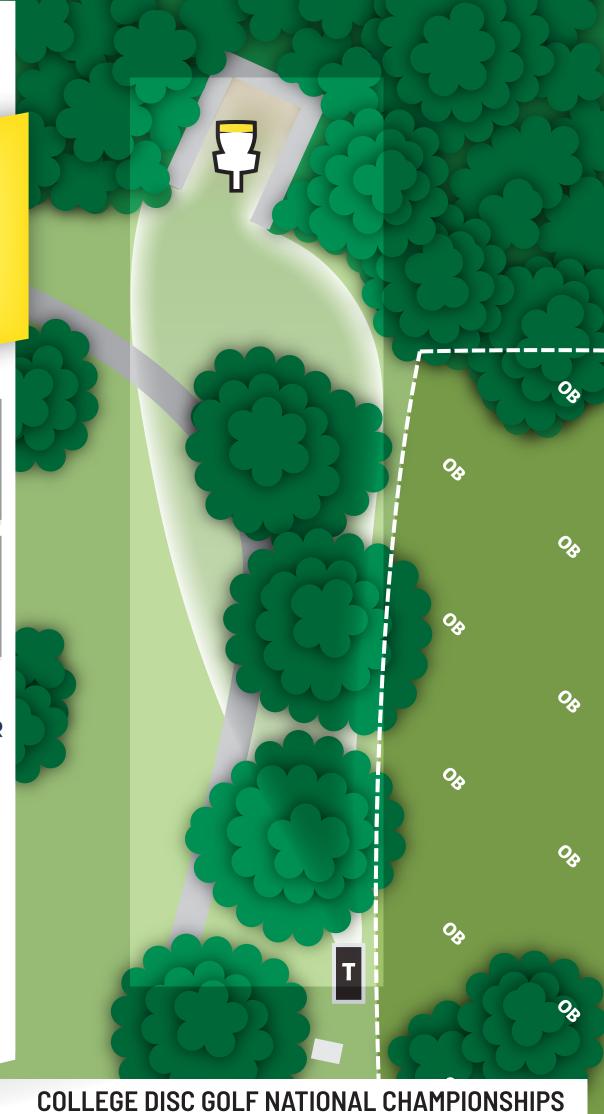

PAR 3

 $270_{\text{FT}}$ 

PDGA MAJOR

HOLE
4

PAR 3

277<sub>FT</sub>

PDGA MAJOR

HOLE 5