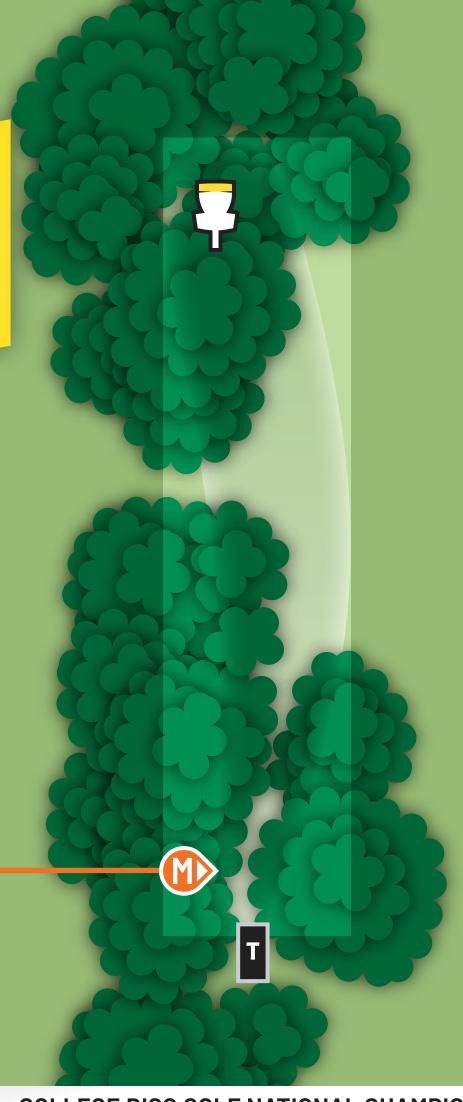

> HOLE 16

PAR 3

231<sub>FT</sub>

PDGA MAJOR

HOLE

**MIXED** PAR 4

WOMEN 5

676<sub>FT</sub>