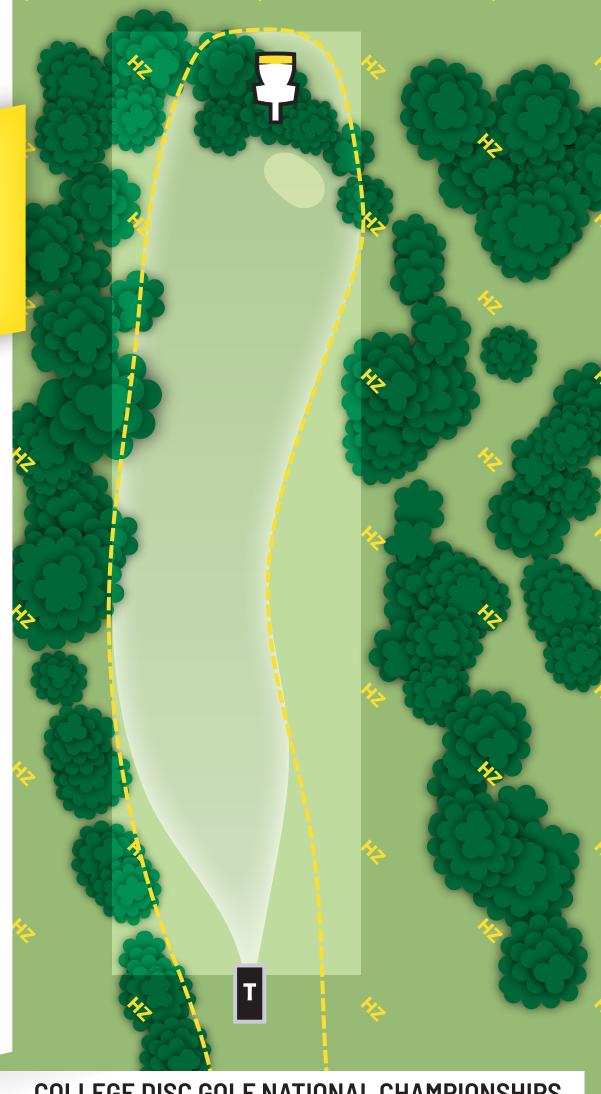

PAR 3

279<sub>FT</sub>

PDGA MAJOR

HOLE

PAR 3

221<sub>FT</sub>

HOLE 7

PAR 3

281<sub>FT</sub>

PDGA | MAJOR

HOLE

PAR 3

**243**<sub>FT</sub>

PDGA MAJOR

HOLE

9