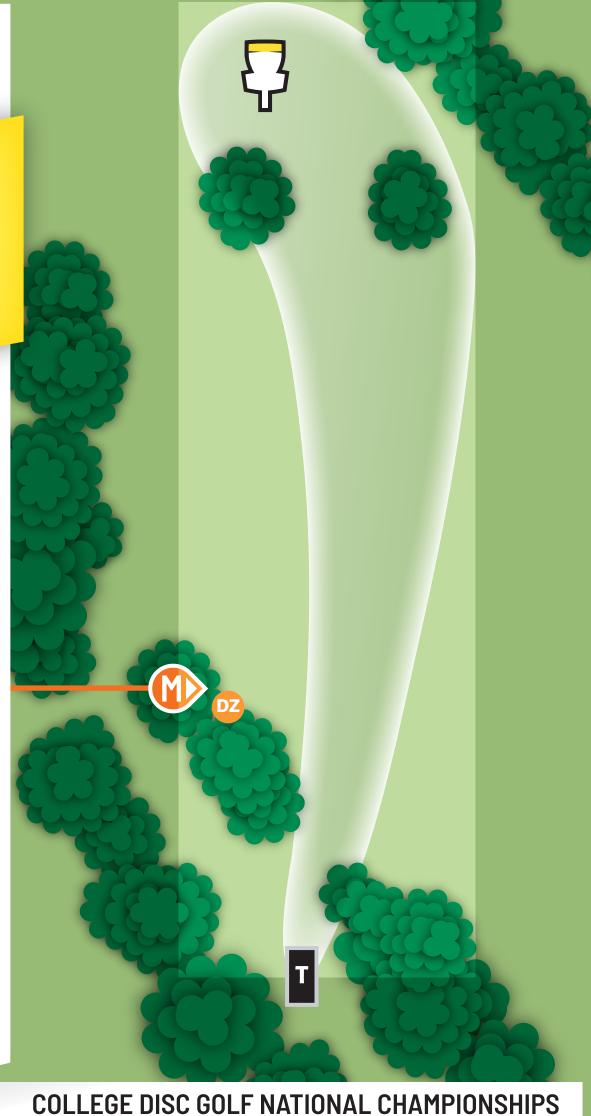

HOLE

PAR 3

278<sub>FT</sub>

PDGA MAJOR

HOLE 15

PAR 3

**121**<sub>FT</sub>

PDGA MAJOR