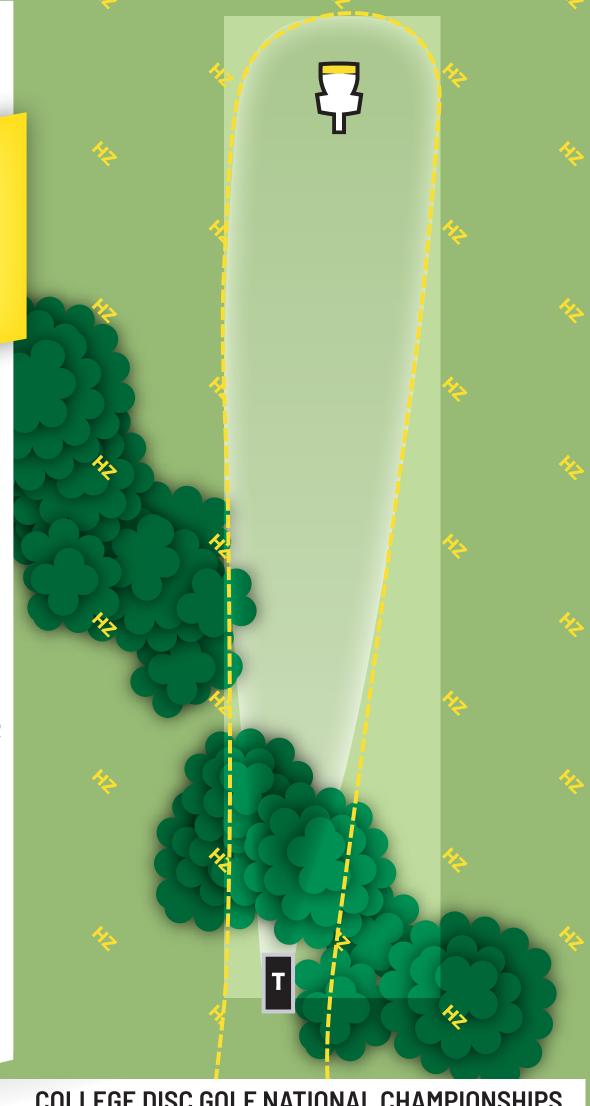

HOLE

PAR 3

211<sub>FT</sub>

HOLE 2

PAR 3

254<sub>FT</sub>

PDGA MAJOR

HOLE 3