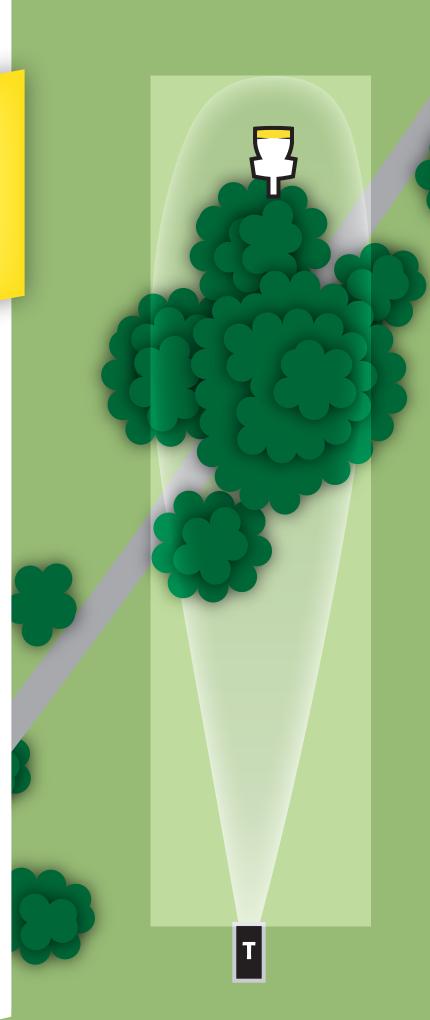

HOLE

PAR 3

211<sub>FT</sub>

HOLE 2

PAR 3

254<sub>FT</sub>

PDGA MAJOR

HOLE 3