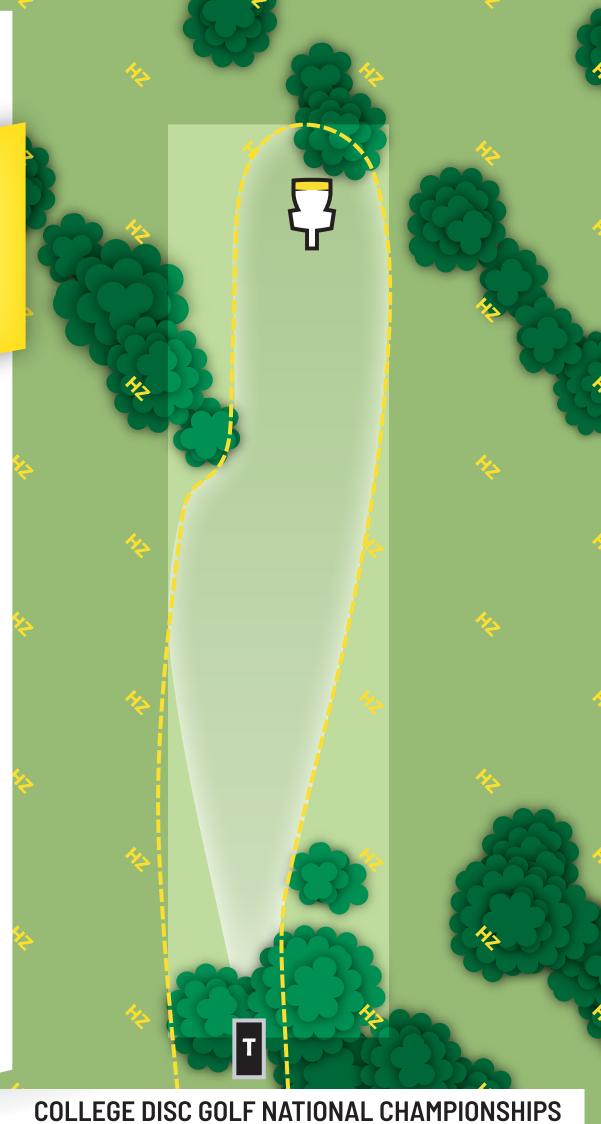

PAR 3

279<sub>FT</sub>

PDGA MAJOR

HOLE

PAR 3

221<sub>FT</sub>

HOLE 7

PAR 3