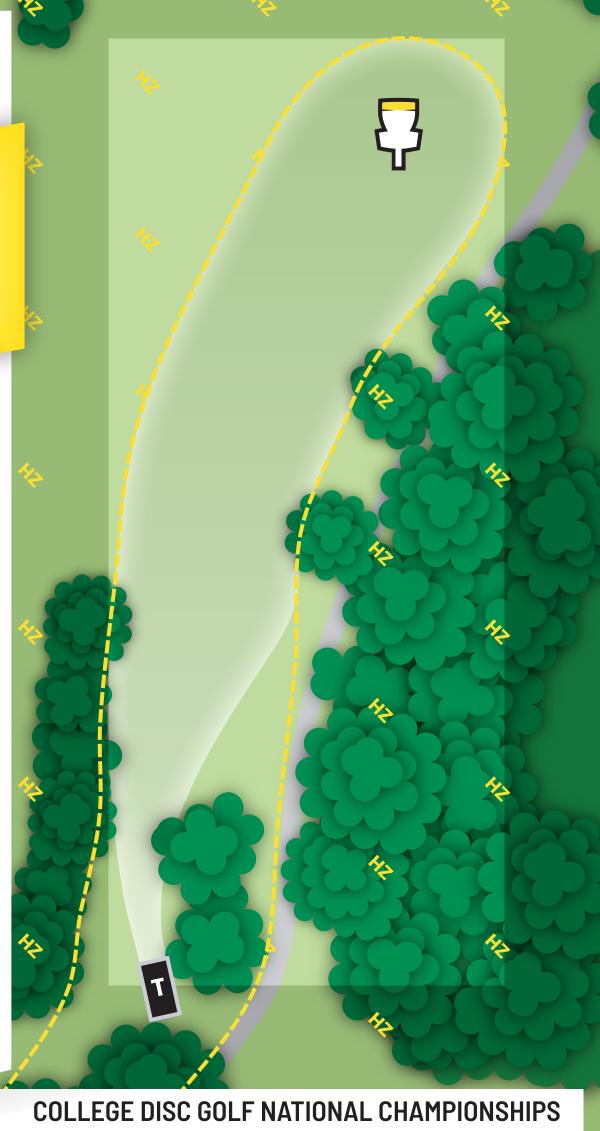

281<sub>FT</sub>

PDGA | MAJOR

HOLE

PAR 3

**243**<sub>FT</sub>

PDGA MAJOR

HOLE

9