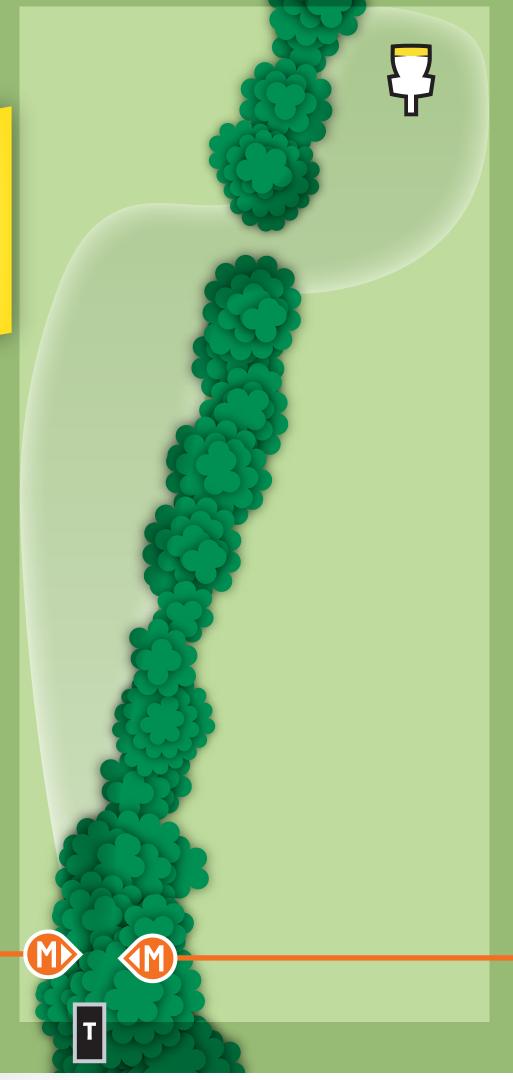

PAR 4

483<sub>FT</sub>

> HOLE

PAR 3

380<sub>FT</sub>

HOLE 11

PAR 3

203<sub>FT</sub>