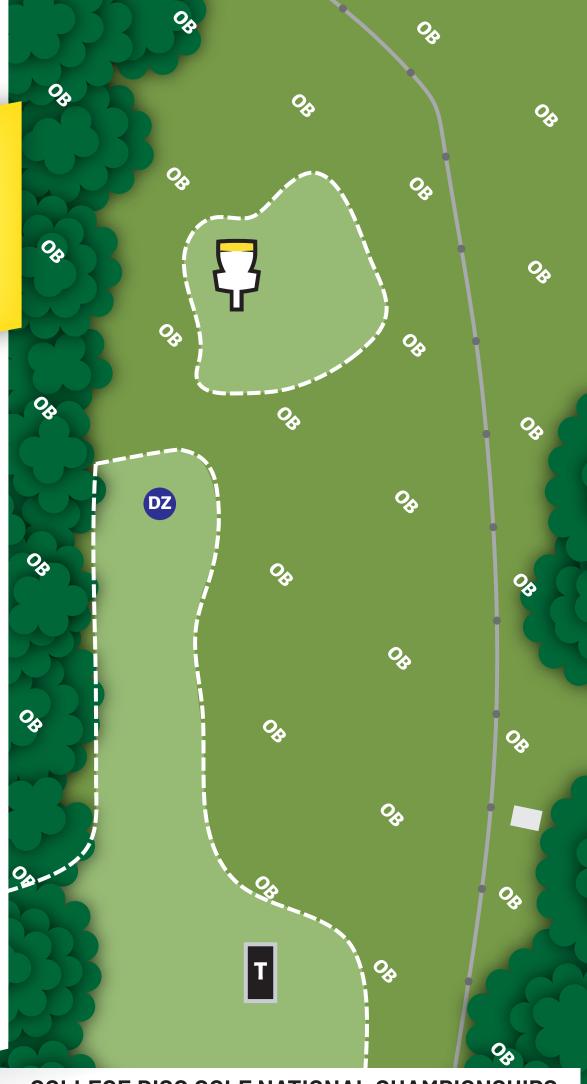

PAR 3

279<sub>FT</sub>

PDGA MAJOR

HOLE

PAR 3

221<sub>FT</sub>

HOLE 7

PAR 3