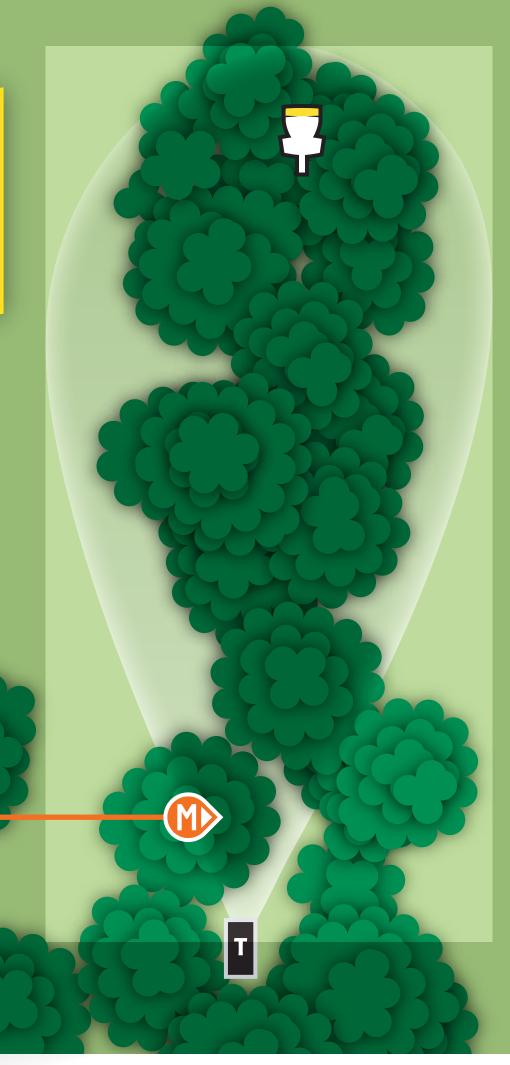

> HOLE 16

PAR 3

231<sub>FT</sub>

PDGA MAJOR

HOLE

**MIXED** PAR 4

WOMEN 5

676<sub>FT</sub>