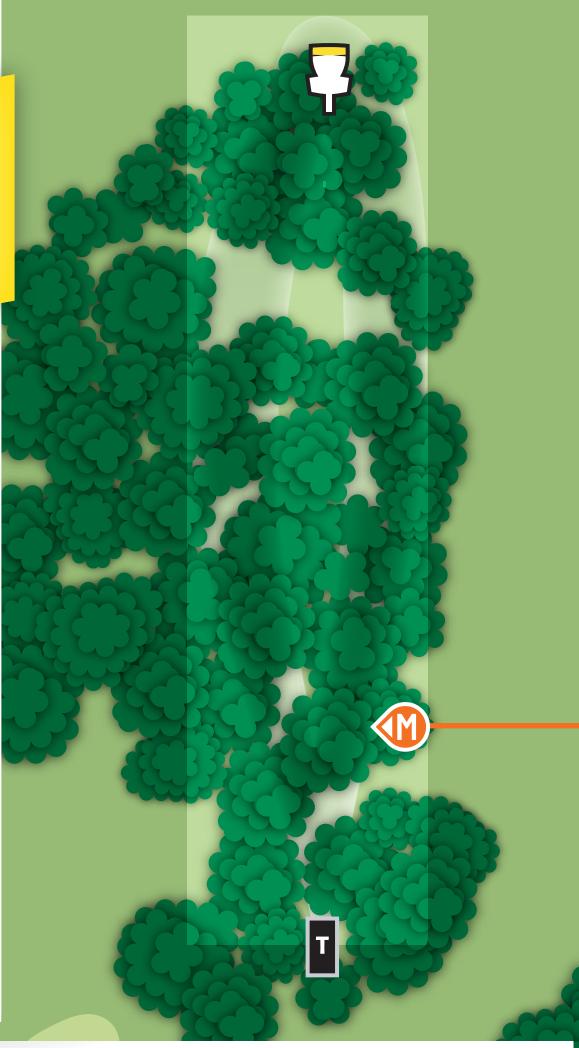

HOLE

PAR 3

278<sub>FT</sub>

PDGA MAJOR

HOLE 15

PAR 3

**121**<sub>FT</sub>

PDGA MAJOR

> HOLE 16

PAR 3

231<sub>FT</sub>

PDGA MAJOR

HOLE

**MIXED** PAR 4

WOMEN 5

676<sub>FT</sub>