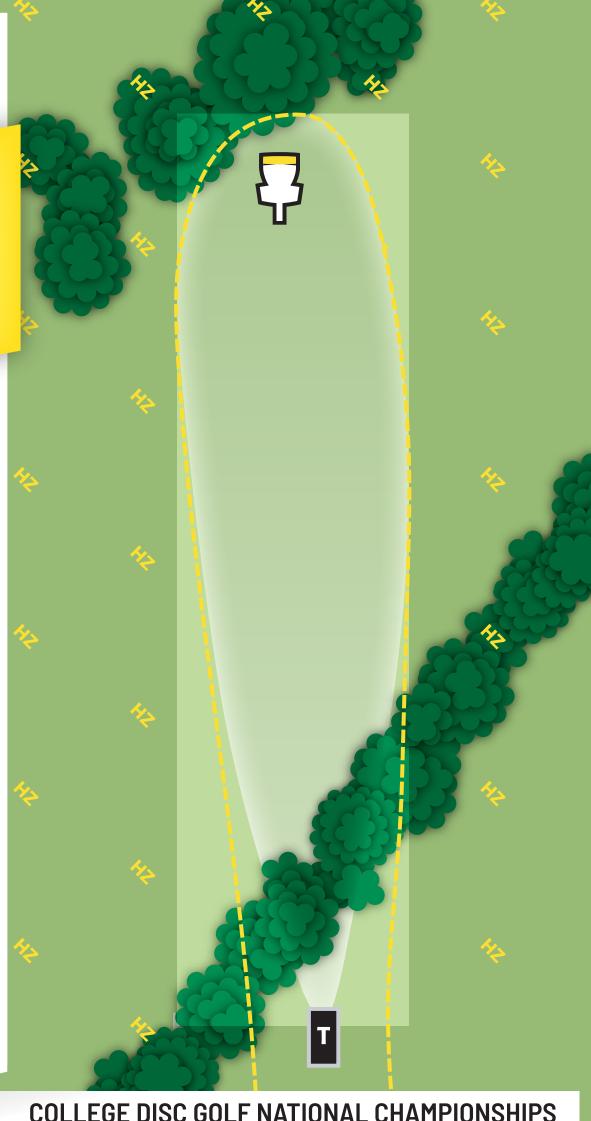

281<sub>FT</sub>

PDGA | MAJOR

HOLE

PAR 3

**243**<sub>FT</sub>

PDGA MAJOR

HOLE

9