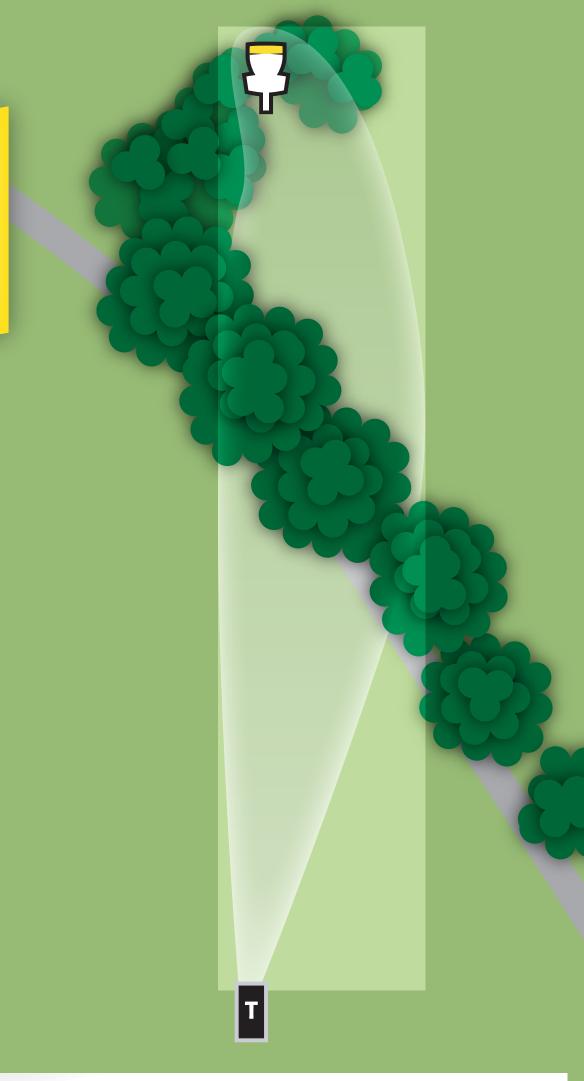

PAR 3

 $270_{\text{FT}}$ 

PDGA MAJOR

HOLE
4

PAR 3

277<sub>FT</sub>

PDGA MAJOR

HOLE 5