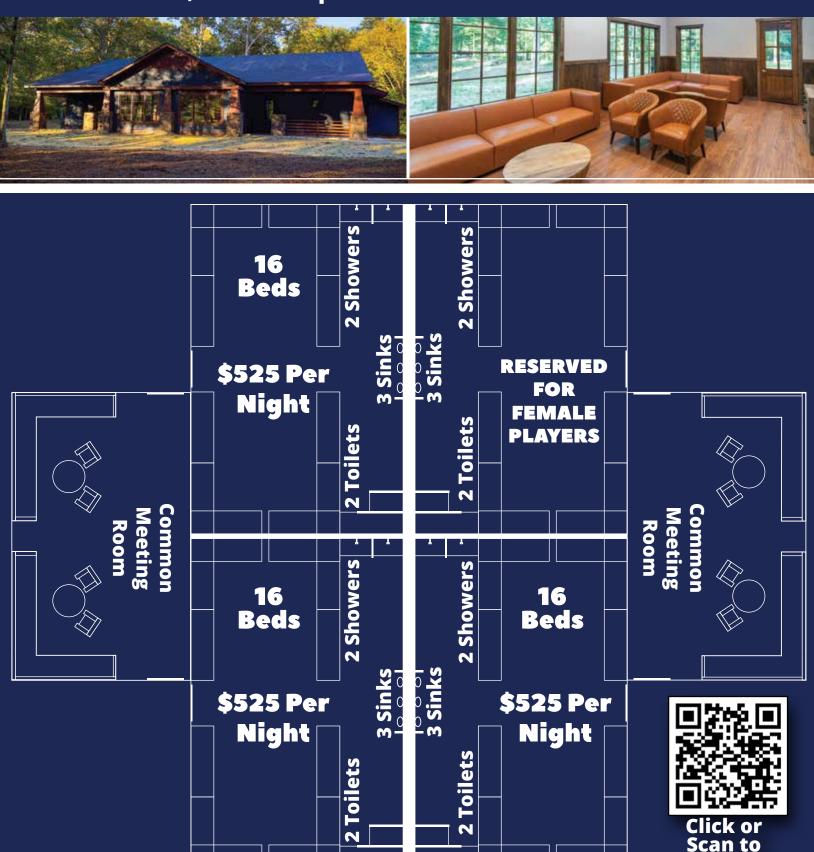

# **A&J Lodge**

The A&J Lodge features 4 sleeping areas each with 16 beds and a private restroom in each. Each side is \$525 per night except for one room which is reserved for female players. Two shared common rooms are also available for all guests to use. The building is heated / cooled and includes Wi-Fi. Linens are not included. Shared space for meals is included. However, Teams are resposible for all meals.