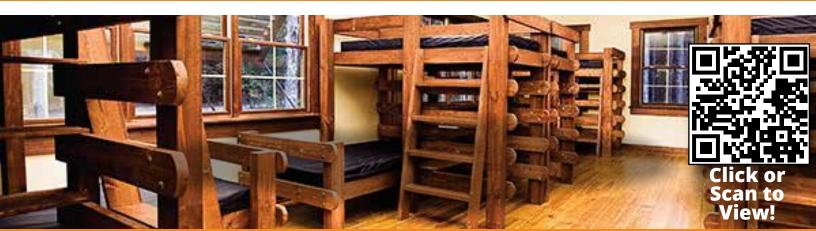

# **Longleaf Pine & Tulip Poplar Cabins**

Our two original cabins offer 18 beds per side with a shared restroom. A team can rent one or both sides for \$450 per side per night. Linens are not included. The cabins are heated / cooled and have a shared front porch with benches. Female players will stay in one side of the A&J Lodge at no extra charge. Shared space for meals is included. However, Teams are resposible for all meals.

# **A&J Lodge**

The A&J Lodge features 4 sleeping areas each with 16 beds and a private restroom in each. Each side is \$525 per night except for one room which is reserved for female players. Two shared common rooms are also available for all guests to use. The building is heated / cooled and includes Wi-Fi. Linens are not included. Shared space for meals is included. However, Teams are resposible for all meals.