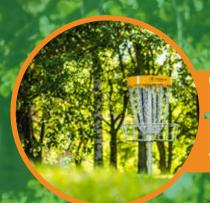

# **A&J Lodge**

The A&J Lodge features 4 sleeping areas each with 16 beds and a private restroom in each. Each side is \$525 per night except for one room which is reserved for female players. Two shared common rooms are also available for all guests to use. The building is heated / cooled and includes Wi-Fi. Linens are not included. Shared space for meals is included. However, Teams are resposible for all meals.