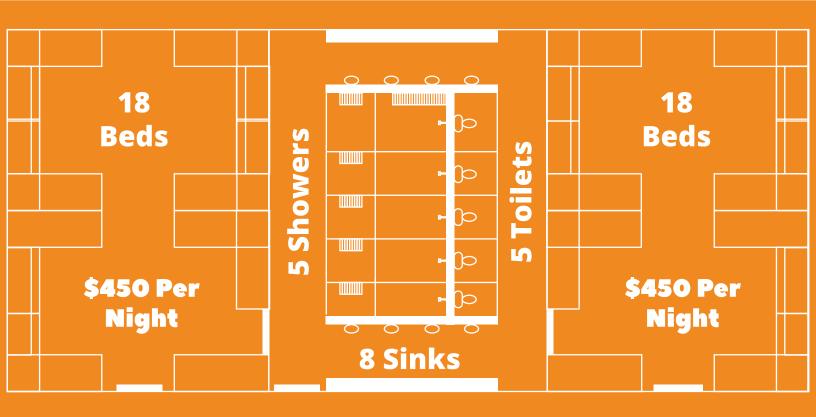

# **Longleaf Pine & Tulip Poplar Cabins**

Our two original cabins offer 18 beds per side with a shared restroom. A team can rent one or both sides for \$450 per side per night. Linens are not included. The cabins are heated / cooled and have a shared front porch with benches. Female players will stay in one side of the A&J Lodge at no extra charge. Shared space for meals is included. However, Teams are resposible for all meals.