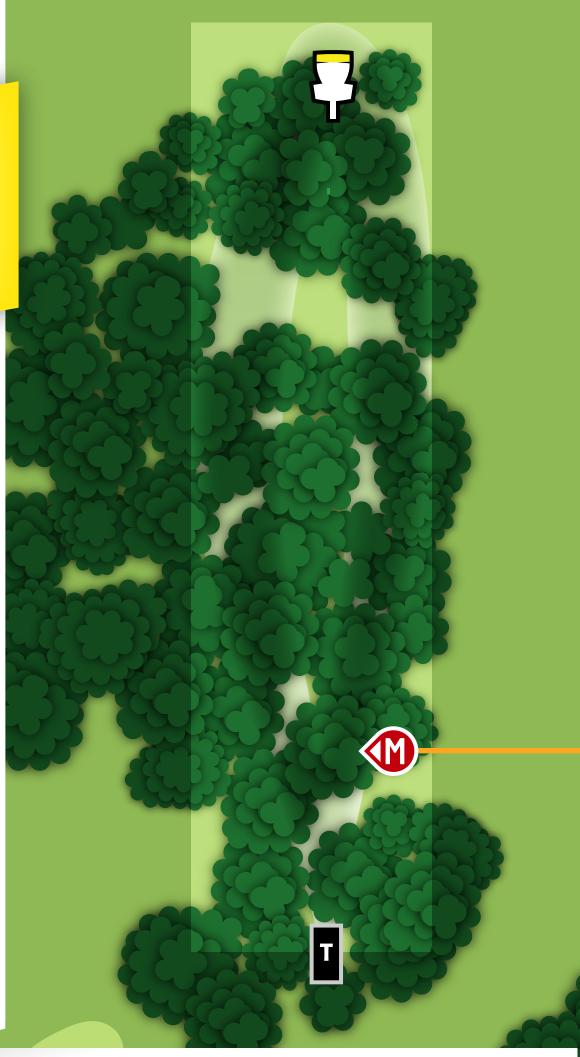

## **Hole Rules: Winthrop Meadows**

- **3. Out of Bounds (Rule 806.02):** Beyond marked white line right of fairway. Do not retrieve discs from maintenance yard. Staff will collect these at the end of each round.
- **5. Out of Bounds (Rule 806.02):** Beyond marked white line long of fairway.
- 6. Out of Bounds (Rule 806.02): Beyond marked white line right of fairway. Relief Area (Rule 806.04): Marked in Red around building.
- **7. Out of Bounds (Rule 806.02):** Beyond marked white line right of fairway.
- **8. Out of Bounds (Rule 806.02):** Beyond marked white line right of fairway.
- **10. Out of Bounds (Rule 806.02):** Discs coming to rest outside of marked island green are OB. Tee shots that do not come to rest within marked green MUST proceed to marked Drop Zone. Normal OB rules apply for all other shots.
- **11. Mandatory (Rule 804.01):** Discs may not enter the restricted space to the left of the marked mandatory in fairway. Drop Zone for missed mandatory is the tee.
- **13. Mandatory (Rule 804.01):** Discs must not enter the restricted space to the left or right of the marked mandatories in the fairway. Drop Zone for missed mandatory is the tee.
- **15. Mandatory (Rule 804.01):** Discs must not enter the restricted space to the left of the marked mandatory in the fairway. Drop Zone for missed mandatory is the tee.
- **18. Mandatory (Rule 804.01):** Discs must not enter the restricted space to the right of the marked mandatory in the fairway. Drop Zone for missed mandatory is the tee.