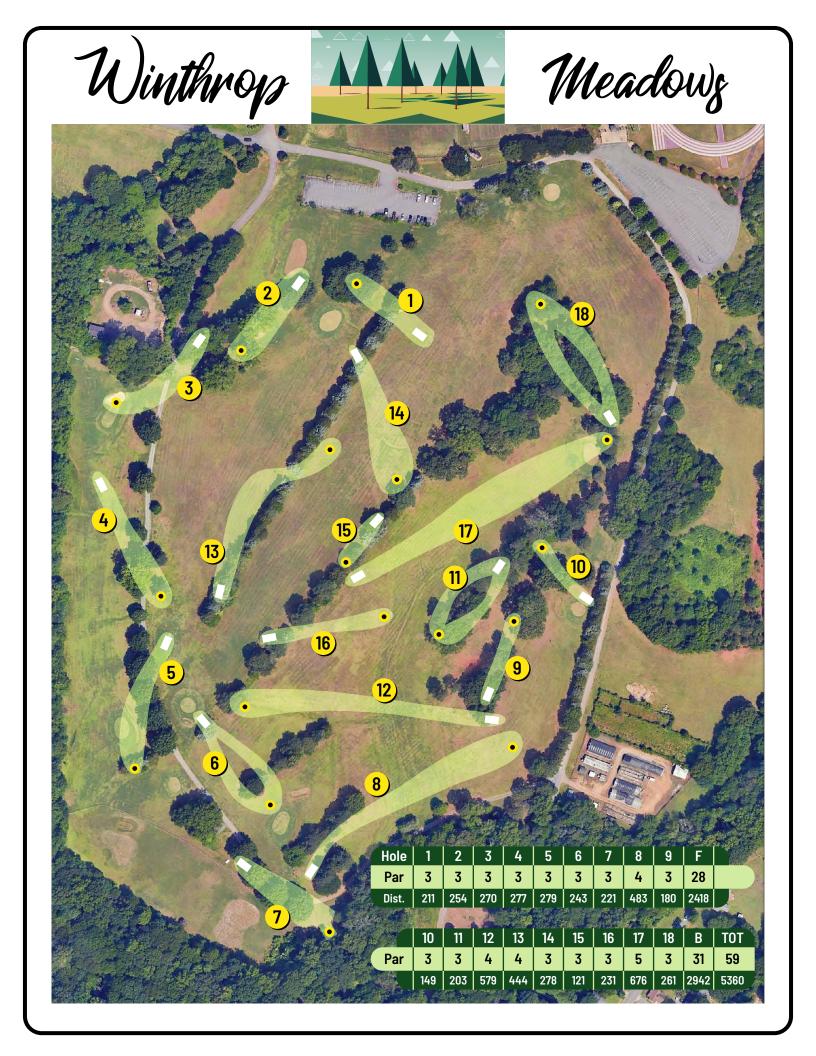

HOLE

PAR 3

211<sub>FT</sub>

HOLE 2

PAR 3

 $254_{\text{FT}}$ 

HOLE

3

PAR 3

 $270_{\text{FT}}$ 

HOLE
4

PAR 3

277<sub>FT</sub>

HOLE 5

PAR 3

 $279_{\text{FT}}$ 