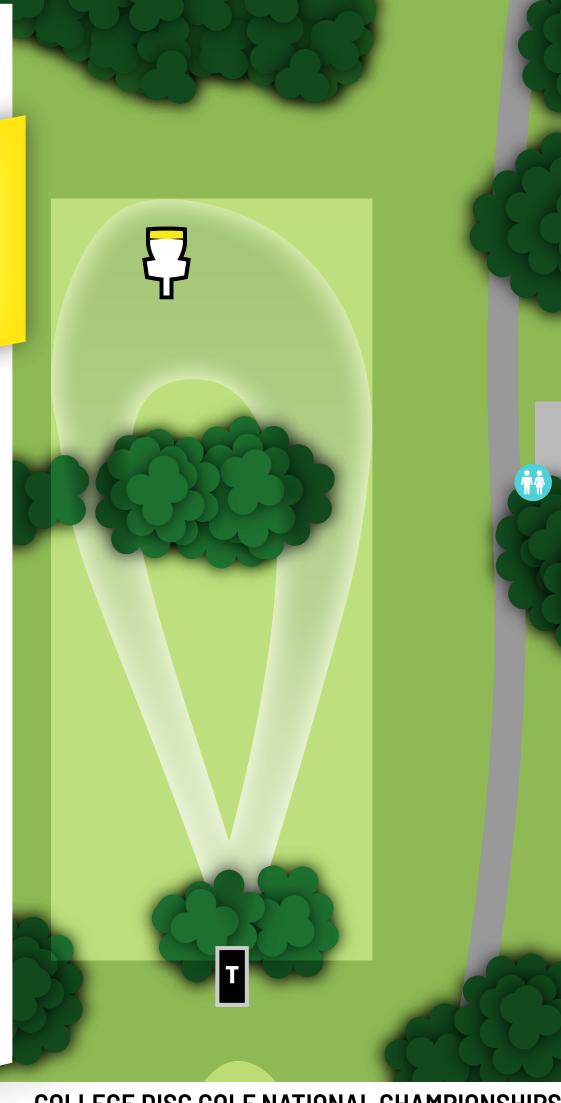

HOLE

PAR 3

211<sub>FT</sub>

HOLE 2

PAR 3

 $254_{\text{FT}}$ 

HOLE

3

PAR 3

 $270_{\text{FT}}$ 

HOLE
4

PAR 3

277<sub>FT</sub>

HOLE 5

PAR 3

 $279_{\text{FT}}$ 