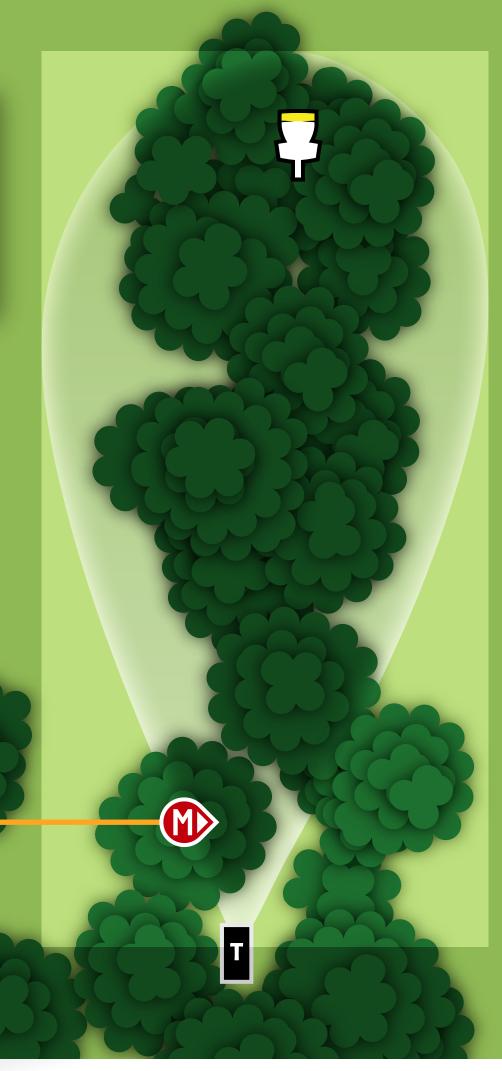

## **Hole Rules: Winthrop Meadows**

- **3. Out of Bounds (Rule 806.02):** Beyond marked white line right of fairway. Do not retrieve discs from maintenance yard. Staff will collect these at the end of each round.
- **5. Out of Bounds (Rule 806.02):** Beyond marked white line long of fairway.
- 6. Out of Bounds (Rule 806.02): Beyond marked white line right of fairway. Relief Area (Rule 806.04): Marked in Red around building.
- **7. Out of Bounds (Rule 806.02):** Beyond marked white line right of fairway.
- **8. Out of Bounds (Rule 806.02):** Beyond marked white line right of fairway.
- **10. Out of Bounds (Rule 806.02):** Discs coming to rest outside of marked island green are OB. Tee shots that do not come to rest within marked green MUST proceed to marked Drop Zone. Normal OB rules apply for all other shots.
- **11. Mandatory (Rule 804.01):** Discs may not enter the restricted space to the left of the marked mandatory in fairway. Drop Zone for missed mandatory is the tee.
- **13. Mandatory (Rule 804.01):** Discs must not enter the restricted space to the left or right of the marked mandatories in the fairway. Drop Zone for missed mandatory is the tee.
- **15. Mandatory (Rule 804.01):** Discs must not enter the restricted space to the left of the marked mandatory in the fairway. Drop Zone for missed mandatory is the tee.
- **18. Mandatory (Rule 804.01):** Discs must not enter the restricted space to the right of the marked mandatory in the fairway. Drop Zone for missed mandatory is the tee.