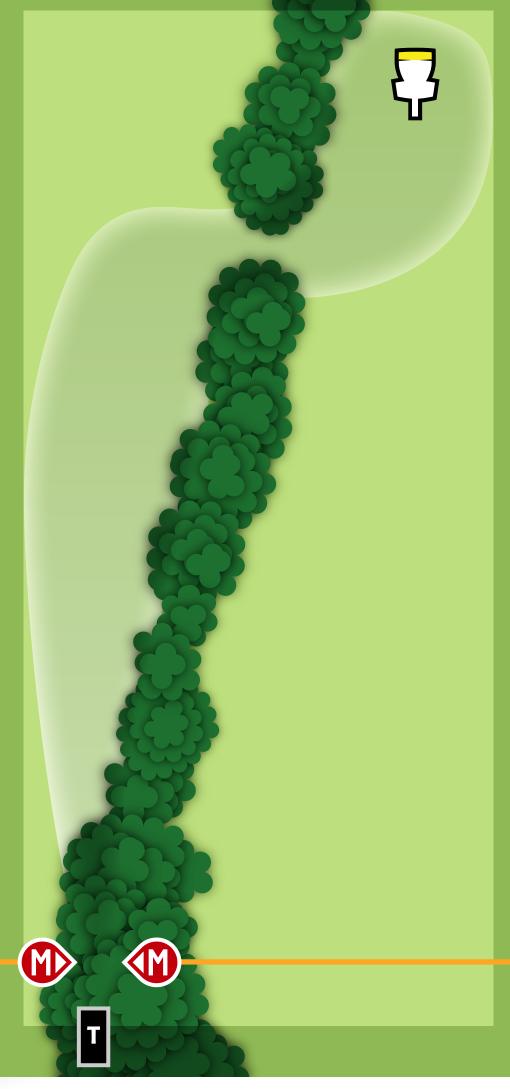

## **Hole Rules: Winthrop Meadows**

- **3. Out of Bounds (Rule 806.02):** Beyond marked white line right of fairway. Do not retrieve discs from maintenance yard. Staff will collect these at the end of each round.
- **5. Out of Bounds (Rule 806.02):** Beyond marked white line long of fairway.
- 6. Out of Bounds (Rule 806.02): Beyond marked white line right of fairway. Relief Area (Rule 806.04): Marked in Red around building.
- **7. Out of Bounds (Rule 806.02):** Beyond marked white line right of fairway.
- **8. Out of Bounds (Rule 806.02):** Beyond marked white line right of fairway.
- **10. Out of Bounds (Rule 806.02):** Discs coming to rest outside of marked island green are OB. Tee shots that do not come to rest within marked green MUST proceed to marked Drop Zone. Normal OB rules apply for all other shots.
- **11. Mandatory (Rule 804.01):** Discs may not enter the restricted space to the left of the marked mandatory in fairway. Drop Zone for missed mandatory is the tee.
- **13. Mandatory (Rule 804.01):** Discs must not enter the restricted space to the left or right of the marked mandatories in the fairway. Drop Zone for missed mandatory is the tee.
- **15. Mandatory (Rule 804.01):** Discs must not enter the restricted space to the left of the marked mandatory in the fairway. Drop Zone for missed mandatory is the tee.
- **18. Mandatory (Rule 804.01):** Discs must not enter the restricted space to the right of the marked mandatory in the fairway. Drop Zone for missed mandatory is the tee.