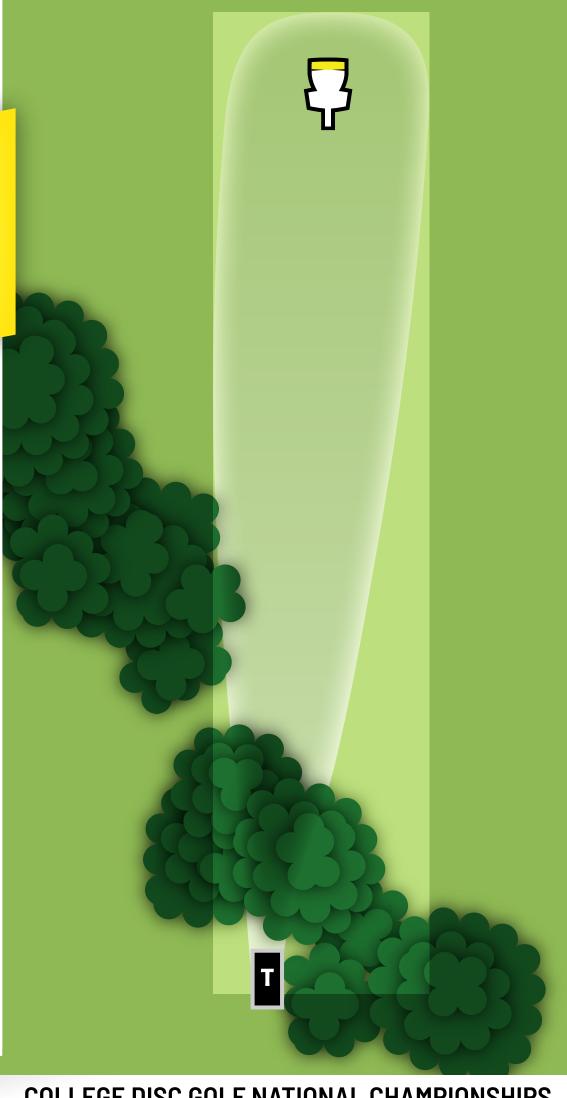

## **Hole Rules: Winthrop Meadows**

- **3. Out of Bounds (Rule 806.02):** Beyond marked white line right of fairway. Do not retrieve discs from maintenance yard. Staff will collect these at the end of each round.
- **5. Out of Bounds (Rule 806.02):** Beyond marked white line long of fairway.
- 6. Out of Bounds (Rule 806.02): Beyond marked white line right of fairway. Relief Area (Rule 806.04): Marked in Red around building.
- **7. Out of Bounds (Rule 806.02):** Beyond marked white line right of fairway.
- **8. Out of Bounds (Rule 806.02):** Beyond marked white line right of fairway.
- **10. Out of Bounds (Rule 806.02):** Discs coming to rest outside of marked island green are OB. Tee shots that do not come to rest within marked green MUST proceed to marked Drop Zone. Normal OB rules apply for all other shots.
- **11. Mandatory (Rule 804.01):** Discs may not enter the restricted space to the left of the marked mandatory in fairway. Drop Zone for missed mandatory is the tee.
- **13. Mandatory (Rule 804.01):** Discs must not enter the restricted space to the left or right of the marked mandatories in the fairway. Drop Zone for missed mandatory is the tee.
- **15. Mandatory (Rule 804.01):** Discs must not enter the restricted space to the left of the marked mandatory in the fairway. Drop Zone for missed mandatory is the tee.
- **18. Mandatory (Rule 804.01):** Discs must not enter the restricted space to the right of the marked mandatory in the fairway. Drop Zone for missed mandatory is the tee.