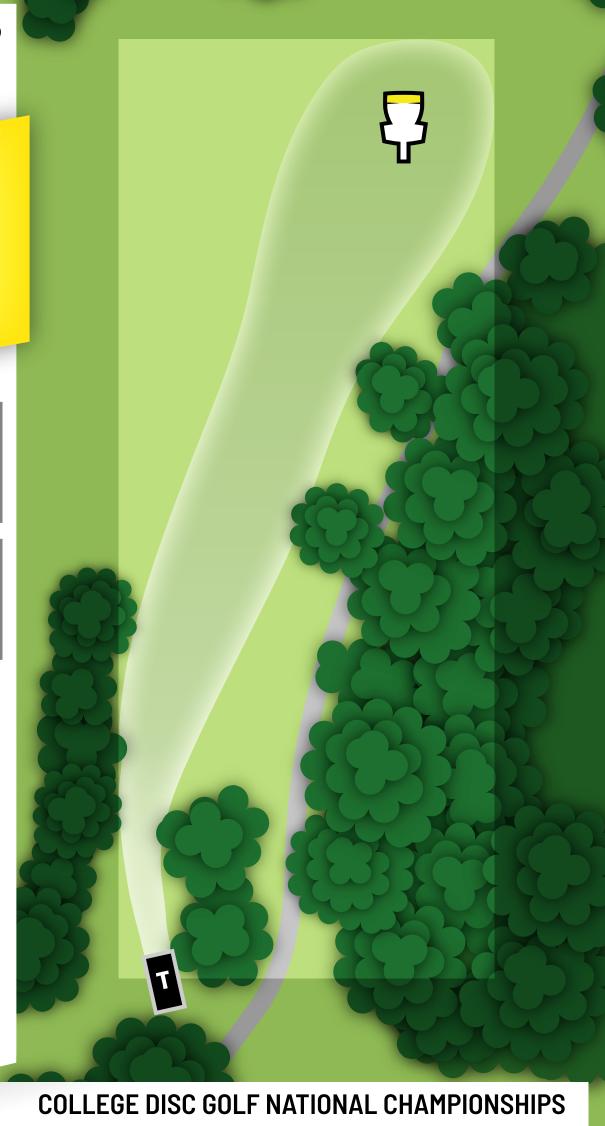

HOLE

PAR 3

 $243_{\text{FT}}$ 

HOLE

PAR 3

221<sub>FT</sub>

> HOLE **8**

PAR 4

483<sub>FT</sub>

HOLE

PAR 3

**180**<sub>FT</sub>

> HOLE 10

PAR 3

**149**<sub>FT</sub>

HOLE 1