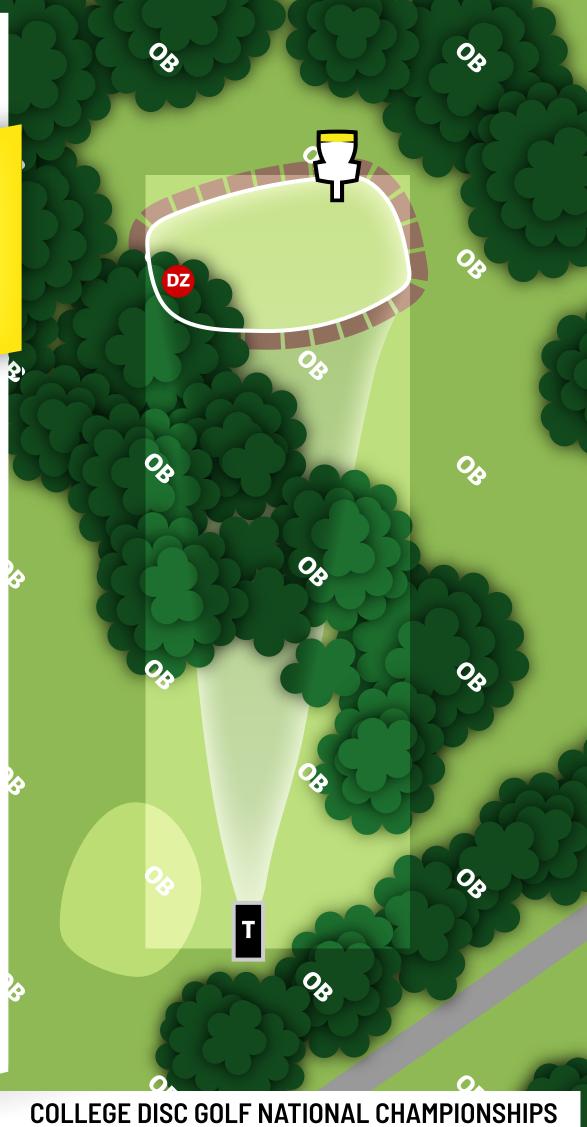

## **Hole Rules: Winthrop Meadows**

- **3. Out of Bounds (Rule 806.02):** Beyond marked white line right of fairway. Do not retrieve discs from maintenance yard. Staff will collect these at the end of each round.
- **5. Out of Bounds (Rule 806.02):** Beyond marked white line long of fairway.
- 6. Out of Bounds (Rule 806.02): Beyond marked white line right of fairway. Relief Area (Rule 806.04): Marked in Red around building.
- **7. Out of Bounds (Rule 806.02):** Beyond marked white line right of fairway.
- **8. Out of Bounds (Rule 806.02):** Beyond marked white line right of fairway.
- **10. Out of Bounds (Rule 806.02):** Discs coming to rest outside of marked island green are OB. Tee shots that do not come to rest within marked green MUST proceed to marked Drop Zone. Normal OB rules apply for all other shots.
- **11. Mandatory (Rule 804.01):** Discs may not enter the restricted space to the left of the marked mandatory in fairway. Drop Zone for missed mandatory is the tee.
- **13. Mandatory (Rule 804.01):** Discs must not enter the restricted space to the left or right of the marked mandatories in the fairway. Drop Zone for missed mandatory is the tee.
- **15. Mandatory (Rule 804.01):** Discs must not enter the restricted space to the left of the marked mandatory in the fairway. Drop Zone for missed mandatory is the tee.
- **18. Mandatory (Rule 804.01):** Discs must not enter the restricted space to the right of the marked mandatory in the fairway. Drop Zone for missed mandatory is the tee.