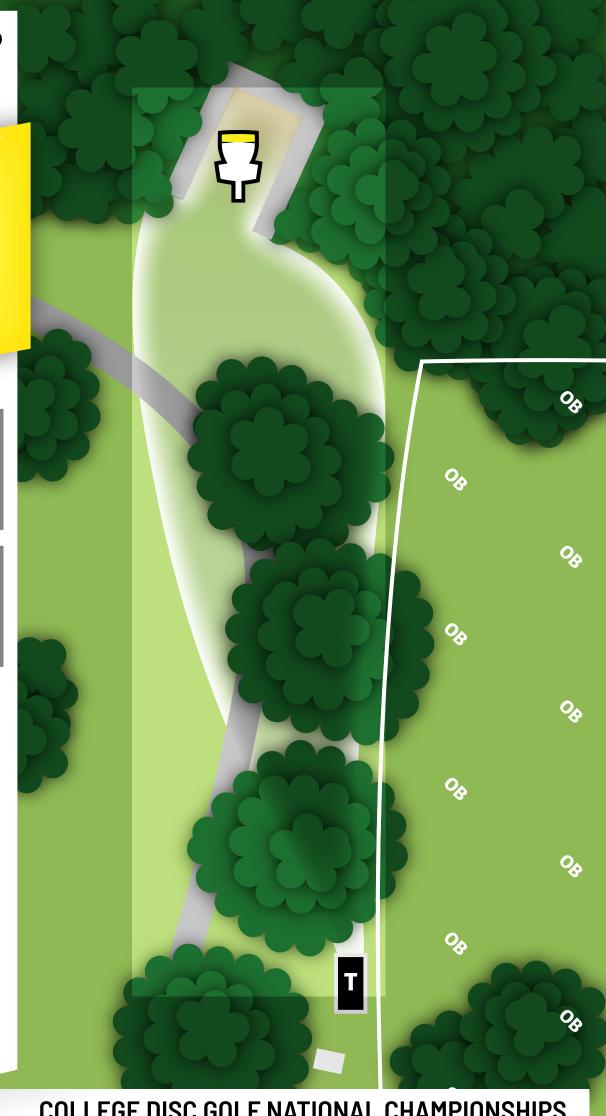

## **Hole Rules: Winthrop Meadows**

- **3. Out of Bounds (Rule 806.02):** Beyond marked white line right of fairway. Do not retrieve discs from maintenance yard. Staff will collect these at the end of each round.
- **5. Out of Bounds (Rule 806.02):** Beyond marked white line long of fairway.
- 6. Out of Bounds (Rule 806.02): Beyond marked white line right of fairway. Relief Area (Rule 806.04): Marked in Red around building.
- **7. Out of Bounds (Rule 806.02):** Beyond marked white line right of fairway.
- **8. Out of Bounds (Rule 806.02):** Beyond marked white line right of fairway.
- **10. Out of Bounds (Rule 806.02):** Discs coming to rest outside of marked island green are OB. Tee shots that do not come to rest within marked green MUST proceed to marked Drop Zone. Normal OB rules apply for all other shots.
- **11. Mandatory (Rule 804.01):** Discs may not enter the restricted space to the left of the marked mandatory in fairway. Drop Zone for missed mandatory is the tee.
- **13. Mandatory (Rule 804.01):** Discs must not enter the restricted space to the left or right of the marked mandatories in the fairway. Drop Zone for missed mandatory is the tee.
- **15. Mandatory (Rule 804.01):** Discs must not enter the restricted space to the left of the marked mandatory in the fairway. Drop Zone for missed mandatory is the tee.
- **18. Mandatory (Rule 804.01):** Discs must not enter the restricted space to the right of the marked mandatory in the fairway. Drop Zone for missed mandatory is the tee.

HOLE

PAR 3

 $243_{\text{FT}}$ 

HOLE

PAR 3

221<sub>FT</sub>

> HOLE **8**

PAR 4