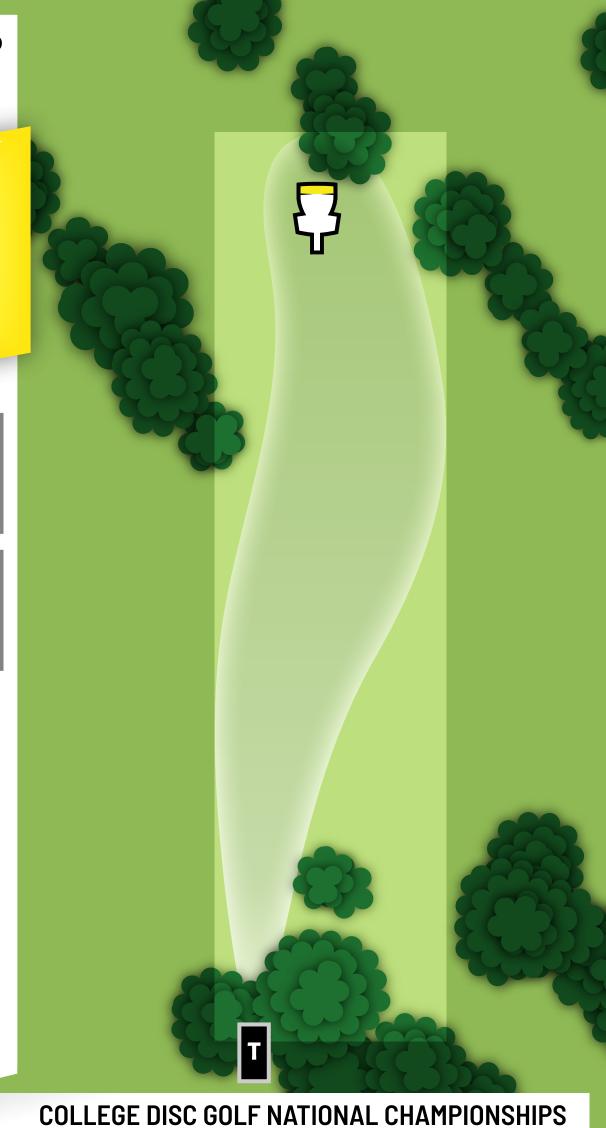

## **Hole Rules: Winthrop Meadows**

- **3. Out of Bounds (Rule 806.02):** Beyond marked white line right of fairway. Do not retrieve discs from maintenance yard. Staff will collect these at the end of each round.
- **5. Out of Bounds (Rule 806.02):** Beyond marked white line long of fairway.
- 6. Out of Bounds (Rule 806.02): Beyond marked white line right of fairway. Relief Area (Rule 806.04): Marked in Red around building.
- **7. Out of Bounds (Rule 806.02):** Beyond marked white line right of fairway.
- **8. Out of Bounds (Rule 806.02):** Beyond marked white line right of fairway.
- **10. Out of Bounds (Rule 806.02):** Discs coming to rest outside of marked island green are OB. Tee shots that do not come to rest within marked green MUST proceed to marked Drop Zone. Normal OB rules apply for all other shots.
- **11. Mandatory (Rule 804.01):** Discs may not enter the restricted space to the left of the marked mandatory in fairway. Drop Zone for missed mandatory is the tee.
- **13. Mandatory (Rule 804.01):** Discs must not enter the restricted space to the left or right of the marked mandatories in the fairway. Drop Zone for missed mandatory is the tee.
- **15. Mandatory (Rule 804.01):** Discs must not enter the restricted space to the left of the marked mandatory in the fairway. Drop Zone for missed mandatory is the tee.
- **18. Mandatory (Rule 804.01):** Discs must not enter the restricted space to the right of the marked mandatory in the fairway. Drop Zone for missed mandatory is the tee.