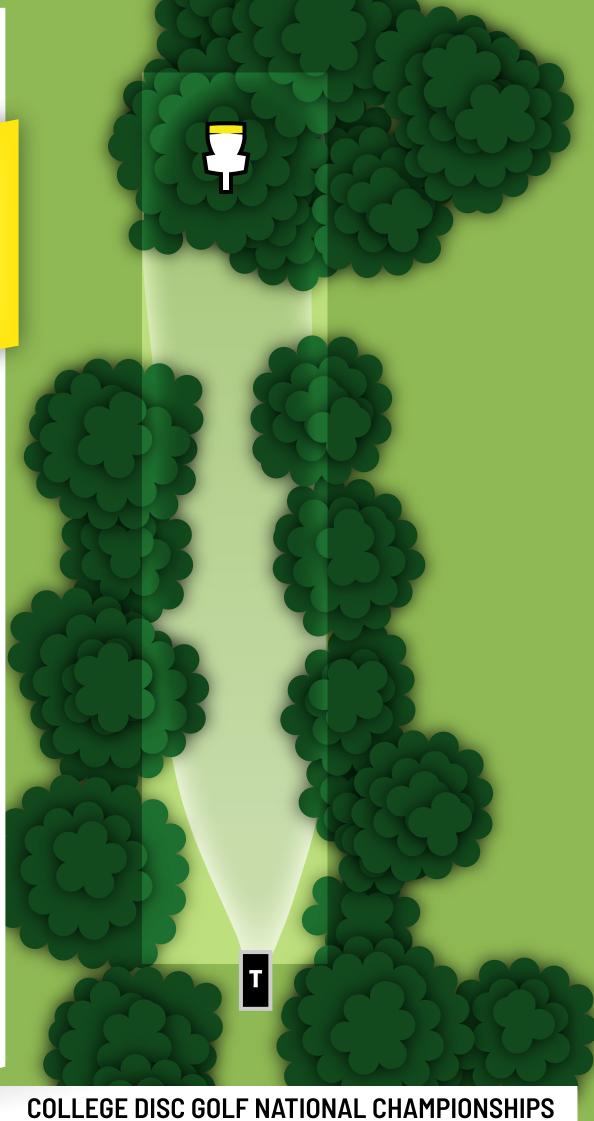

483<sub>FT</sub>

HOLE

PAR 3

**180**<sub>FT</sub>

> HOLE 10

PAR 3

**149**<sub>FT</sub>

HOLE 1

PAR 3

203<sub>FT</sub>

> HOLE 12

PAR 4

 $579_{\rm FT}$ 

> HOLE 13

PAR 4

**444**<sub>FT</sub>