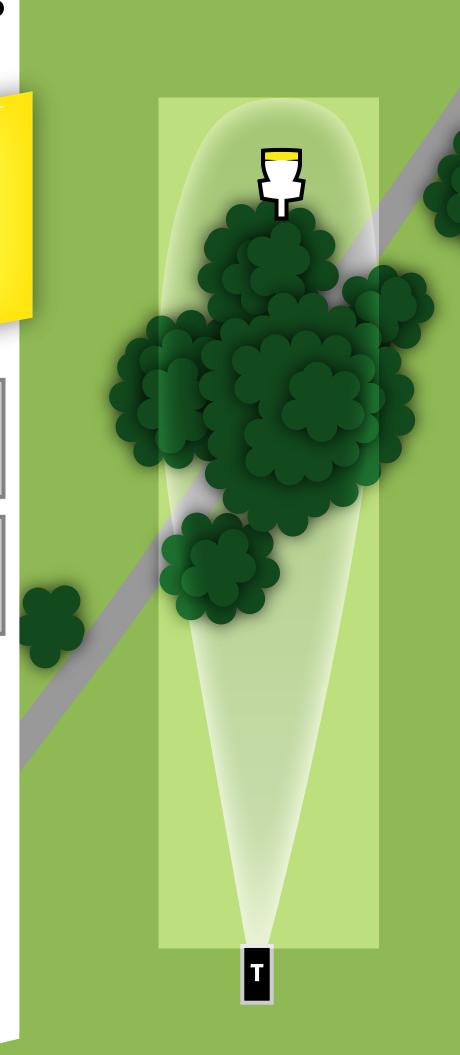

## **Hole Rules: Winthrop Meadows**

- **3. Out of Bounds (Rule 806.02):** Beyond marked white line right of fairway. Do not retrieve discs from maintenance yard. Staff will collect these at the end of each round.
- **5. Out of Bounds (Rule 806.02):** Beyond marked white line long of fairway.
- 6. Out of Bounds (Rule 806.02): Beyond marked white line right of fairway. Relief Area (Rule 806.04): Marked in Red around building.
- **7. Out of Bounds (Rule 806.02):** Beyond marked white line right of fairway.
- **8. Out of Bounds (Rule 806.02):** Beyond marked white line right of fairway.
- **10. Out of Bounds (Rule 806.02):** Discs coming to rest outside of marked island green are OB. Tee shots that do not come to rest within marked green MUST proceed to marked Drop Zone. Normal OB rules apply for all other shots.
- **11. Mandatory (Rule 804.01):** Discs may not enter the restricted space to the left of the marked mandatory in fairway. Drop Zone for missed mandatory is the tee.
- **13. Mandatory (Rule 804.01):** Discs must not enter the restricted space to the left or right of the marked mandatories in the fairway. Drop Zone for missed mandatory is the tee.
- **15. Mandatory (Rule 804.01):** Discs must not enter the restricted space to the left of the marked mandatory in the fairway. Drop Zone for missed mandatory is the tee.
- **18. Mandatory (Rule 804.01):** Discs must not enter the restricted space to the right of the marked mandatory in the fairway. Drop Zone for missed mandatory is the tee.

PAR 3

203<sub>FT</sub>

> HOLE 12

PAR 4

 $579_{\rm FT}$ 

> HOLE 13

PAR 4

**444**<sub>FT</sub>