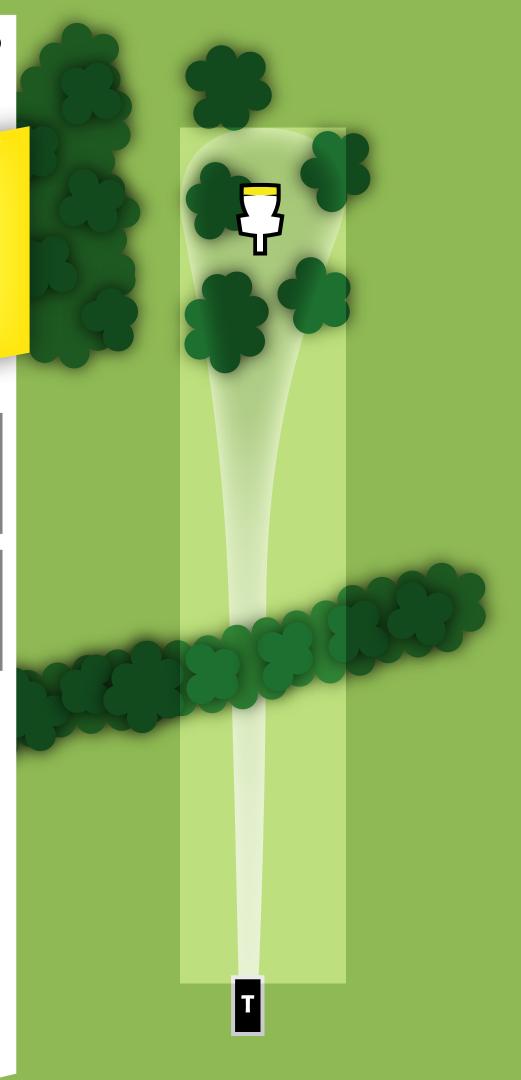

PAR 3

 $270_{\text{FT}}$ 

HOLE
4

PAR 3

277<sub>FT</sub>

HOLE 5

PAR 3

 $279_{\text{FT}}$ 

HOLE

PAR 3

 $243_{\text{FT}}$ 

HOLE

PAR 3

221<sub>FT</sub>

> HOLE **8**

PAR 4