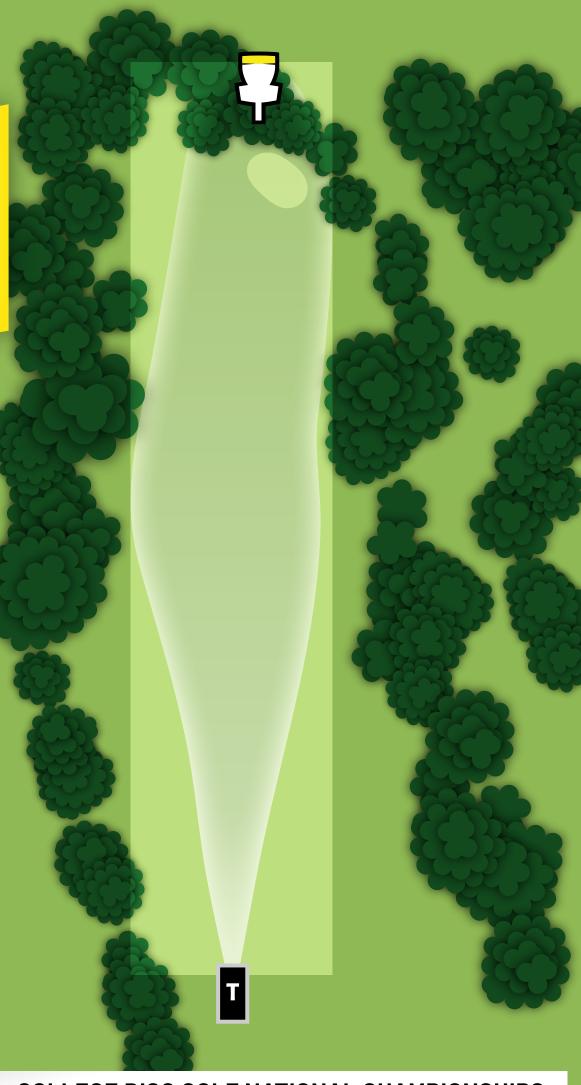

## **Hole Rules: Winthrop Meadows**

- **3. Out of Bounds (Rule 806.02):** Beyond marked white line right of fairway. Do not retrieve discs from maintenance yard. Staff will collect these at the end of each round.
- **5. Out of Bounds (Rule 806.02):** Beyond marked white line long of fairway.
- 6. Out of Bounds (Rule 806.02): Beyond marked white line right of fairway. Relief Area (Rule 806.04): Marked in Red around building.
- **7. Out of Bounds (Rule 806.02):** Beyond marked white line right of fairway.
- **8. Out of Bounds (Rule 806.02):** Beyond marked white line right of fairway.
- **10. Out of Bounds (Rule 806.02):** Discs coming to rest outside of marked island green are OB. Tee shots that do not come to rest within marked green MUST proceed to marked Drop Zone. Normal OB rules apply for all other shots.
- **11. Mandatory (Rule 804.01):** Discs may not enter the restricted space to the left of the marked mandatory in fairway. Drop Zone for missed mandatory is the tee.
- **13. Mandatory (Rule 804.01):** Discs must not enter the restricted space to the left or right of the marked mandatories in the fairway. Drop Zone for missed mandatory is the tee.
- **15. Mandatory (Rule 804.01):** Discs must not enter the restricted space to the left of the marked mandatory in the fairway. Drop Zone for missed mandatory is the tee.
- **18. Mandatory (Rule 804.01):** Discs must not enter the restricted space to the right of the marked mandatory in the fairway. Drop Zone for missed mandatory is the tee.